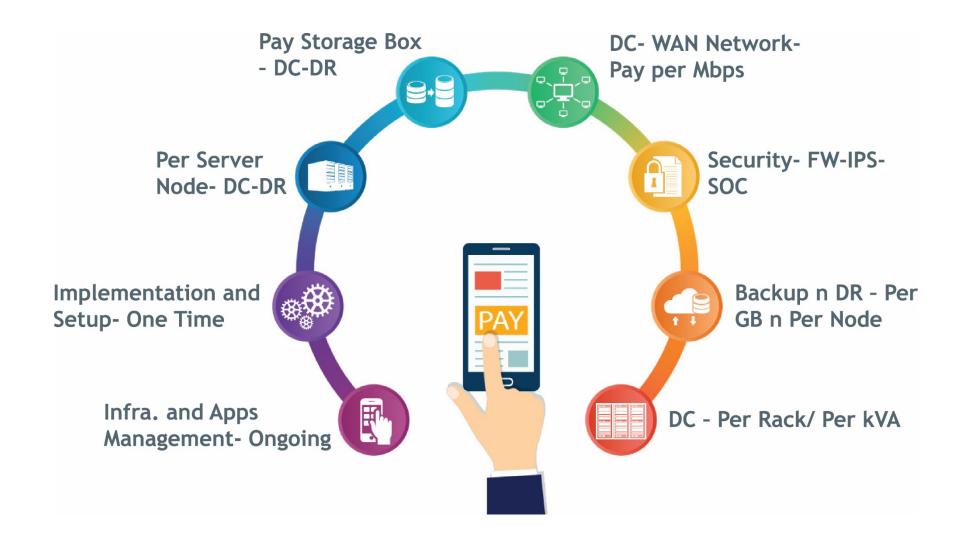

# managed services – a case study

The largest online recruitment examination conducted for Staff Selection Commission, India

The first Pay-per-Module, Pay-per-transaction model for a Uttar Pradesh Power Corporation