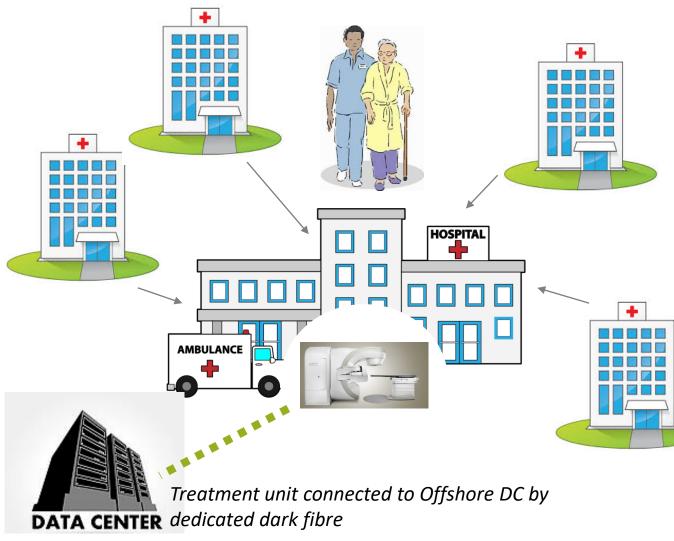

### The world's first location and specialist-agnostic cancer care treatment on Private Cloud

• Client subscribes to the software

rather than buying it.

- Single dashboard serves all patient information across the networked hospitals.
- Records are permanently archived

and tools

 Facilitates the use of evidencebased protocols

- The patient can go to any of the networked hospitals.
- Case referred to a team of doctors all
- empanelled on the same platform.
- The Sr. Doctor can direct the
  - schedule and the quantity of the
  - radiation to the team at the location.
- Makes both the patient and doctor
- location-agnostic.
- Scheduling of treatment is no more
- Doctor-dependent